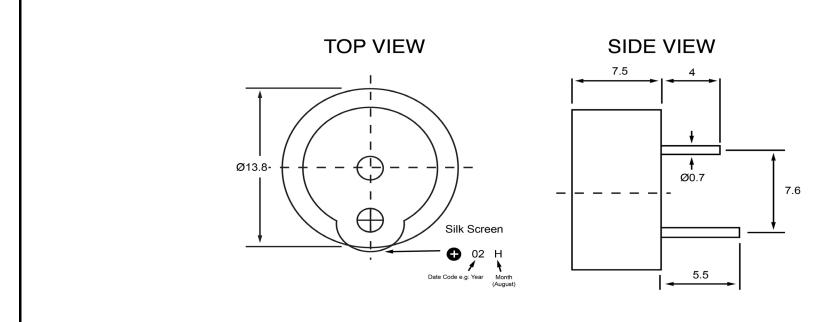

|                       | Specifications |       | - Notes                                            |                 | Revision History |                           |            |            |             |            |
|-----------------------|----------------|-------|----------------------------------------------------|-----------------|------------------|---------------------------|------------|------------|-------------|------------|
| Description           | Value          | Unit  |                                                    |                 | Version          | Description               |            | Date       | Approved    |            |
| Technology            | Piezo          |       | 1) All dimensions are in mm unless otherwise noted |                 | 1                | Released from Engineering |            |            | 10/21/2013  | J.S        |
| Resonant Frequency    | 4,000          | (Hz)  | 2) All parts meet RoHS                             |                 |                  |                           |            |            |             |            |
| Rated Voltage         | 12             | (V)   |                                                    |                 |                  |                           |            |            |             |            |
| SPL @ 10cm            | 80             | (dBA) |                                                    |                 |                  |                           |            |            |             |            |
| Tone                  | Single         |       |                                                    |                 |                  |                           |            |            |             |            |
| Mount Type            | Thru-hole      |       |                                                    |                 |                  |                           |            |            |             |            |
| Voltage Range         | 3 ~ 16         | (V)   |                                                    |                 |                  |                           |            |            |             |            |
| Max Rated Current     | 7              | (mA)  |                                                    |                 |                  |                           |            |            |             |            |
| Housing Material      | NORYL          |       |                                                    |                 | Drawn by         | Date                      | Checked by | Date       | Approved by | Date       |
| Operating Temperature | -20 ~ +60      | °C    |                                                    |                 | A.B.             | 10/21/2013                | C.E.       | 10/21/2013 | J.S         | 10/21/2013 |
| Storage Temperature   | -20 ~ +60      | °C    |                                                    | Piezo Indicator |                  | IP134012-1                |            |            |             |            |
| Weight                | 1              | (g)   |                                                    | riezo indicator |                  |                           |            |            |             |            |